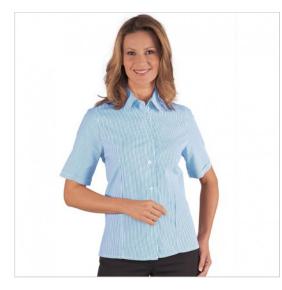

## SCHEDA PRODOTTO

Shirt kyoto short sleeves triped azure ISACCO 025327M

Riferimento: ISA025327M

| Areas of Use       | Food & Beverage          |
|--------------------|--------------------------|
|                    | Hotel Industry           |
| Color              | Azure                    |
| Composition Fabric | 65% Polyester 35% Cotton |
| Design             | Striped                  |
| Fabric weight      | 115 gr/mq                |
| Kind of Closure    | Fixed buttons            |
| Kind of fit        | Slim                     |
| Model              | Woman                    |
| Number of Buttons  | Six                      |
| Number of Pockets  | without Pockets          |
| Product Line       |                          |
| Product category   | Shirts                   |
| Season             | Summer                   |
| Secondary Color    | White Striped            |
| Type of Neck       | Classic                  |
| Type of Sleeves    | Short                    |