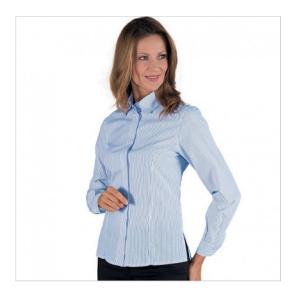

## **SCHEDA PRODOTTO**

Shirt kyoto Striped azure ISACCO 025327

Riferimento: ISA025327

| Areas of Use       | Food & Beverage          |
|--------------------|--------------------------|
|                    | Hotel Industry           |
| Color              | Azure                    |
| Composition Fabric | 65% Polyester 35% Cotton |
| Cuffs              | with Button              |
| Design             | Striped                  |
| Fabric weight      | 115 gr/mq                |
| Kind of Closure    | Fixed buttons            |
| Kind of fit        | Slim                     |
| Model              | Woman                    |
| Number of Buttons  | Six                      |
| Number of Pockets  | without Pockets          |
| Product Line       |                          |
| Product category   | Shirts                   |
| Season             | All season               |
| Secondary Color    | White Striped            |
| Type of Neck       | Classic                  |
| Type of Sleeves    | Long                     |