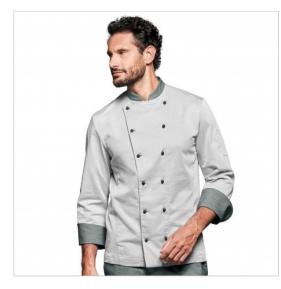

## SCHEDA PRODOTTO

Chef Jacket Puck Grey SIGGI

Riferimento: SIGGC0035/8026

| Areas of Use       | CATERING                            |
|--------------------|-------------------------------------|
| Color              | Colorful                            |
|                    | Grey                                |
| Composition Fabric | 53% Cotton 44% Polyester 3% Elastan |
| Cuffs              | Open                                |
| Design             | Monochrome                          |
| Fabric Type        | Stretch                             |
| Fabric weight      | 210 gr/mq                           |
| Kind of Closure    | Removable buttons                   |
| Model              | Man                                 |
| Number of Pockets  | One                                 |
| Product Line       | Puck                                |
| Product category   | Jackets                             |
| Season             | All season                          |
| Secondary Color    | Grey                                |
| Special Sizes      | Big Size                            |
| Type of Neck       | Mandarin                            |
| Type of Sleeves    | Long                                |