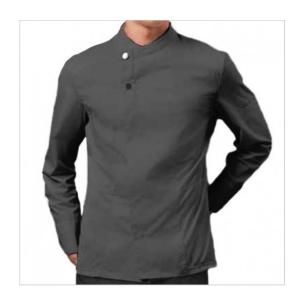

## **SCHEDA PRODOTTO**

Chef Jacket Couture Mesh Grey PAYPER

Riferimento: PAYS00608/13067

| Areas of Use       | CATERING                        |
|--------------------|---------------------------------|
| Color              | Colorful                        |
|                    | Grey                            |
| Composition Fabric | 58% Cotton 42% Elastomultiester |
| Cuffs              | with Button                     |
| Design             | Mesh                            |
| Fabric Type        | Breathable                      |
|                    | Stretch                         |
| Fabric weight      | 150 gr/mq                       |
| Kind of Closure    | Snaps                           |
| Model              | Man                             |
| Number of Pockets  | Two                             |
| Product Line       | Couture Mesh Payper             |
| Product category   | Jackets                         |
| Season             | All season                      |
| Special Sizes      | Big Size                        |
| Type of Neck       | Crew neck                       |
| Type of Sleeves    | Long                            |