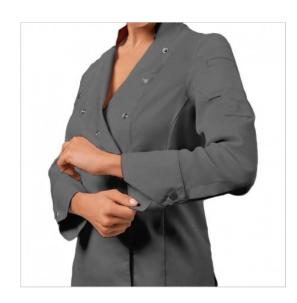

## **SCHEDA PRODOTTO**

Chef Lady Jacket Starred Grey PAYPER

Riferimento: PAYS00639/13067

| Areas of Use       | CATERING                        |
|--------------------|---------------------------------|
| Color              | Colorful                        |
|                    | Grey                            |
| Composition Fabric | 58% Cotton 42% Elastomultiester |
| Cuffs              | Open                            |
| Design             | Twill                           |
| Fabric Type        | Breathable                      |
|                    | Stretch                         |
| Fabric weight      | 160 gr/mq                       |
| Kind of Closure    | Snaps                           |
| Model              | Woman                           |
| Number of Pockets  | Two                             |
| Product Line       | Starred Lady Payper             |
| Product category   | Jackets                         |
| Season             | All season                      |
| Special Sizes      | Big Size                        |
| Type of Neck       | Mandarin                        |
| Type of Sleeves    | Long                            |
|                    |                                 |