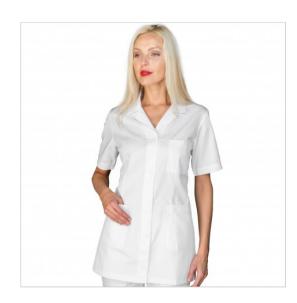

## **SCHEDA PRODOTTO**

Tunic Atene Lyocell short sleeve White with recycled polyester ISACCO 031438M

Riferimento: ISA031438M

| Areas of Use       | Food Industry                      |
|--------------------|------------------------------------|
|                    | HEALTHCARE                         |
| Color              | White                              |
| Composition Fabric | 53% Lyocell 47% Recycled Polyester |
| Design             | Monochrome                         |
| Fabric weight      | 180 gr/mq                          |
| Kind of Closure    | Snaps                              |
| Length             | Short                              |
| Model              | Woman                              |
| Number of Buttons  | Five                               |
| Number of Pockets  | Three                              |
| Product Line       | Atene                              |
| Product category   | Short coats                        |
| Season             | Summer                             |
| Type of Neck       | Classic                            |
| Type of Sleeves    | Short                              |