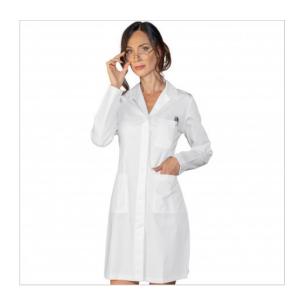

## **SCHEDA PRODOTTO**

Coat Singapore Lyocell White with recycled polyester ISACCO 009238

Riferimento: ISA009238

| Areas of Use       | Food Industry                      |
|--------------------|------------------------------------|
|                    | HEALTHCARE                         |
| Color              | White                              |
| Composition Fabric | 53% Lyocell 47% Recycled Polyester |
| Cuffs              | Open                               |
| Design             | Monochrome                         |
| Fabric weight      | 180 gr/mq                          |
| Kind of Closure    | Snaps                              |
| Length             | Long                               |
| Model              | Woman                              |
| Number of Buttons  | Five                               |
| Number of Pockets  | Three                              |
| Product Line       | Singapore                          |
| Product category   | Gowns                              |
| Season             | All season                         |
| Type of Neck       | Classic                            |
| Type of Sleeves    | Long                               |