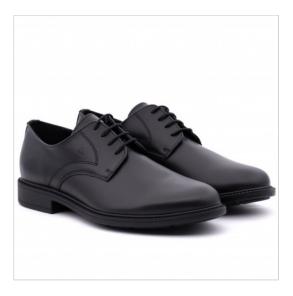

## SCHEDA PRODOTTO

Footwear Derby Sorrento black 46745 SOLDINI

Riferimento: SOLD46745

| Areas of Use     | Hotel Industry                     |
|------------------|------------------------------------|
|                  | Uniforms                           |
|                  | CATERING                           |
| Color            | Black                              |
| Footwear Feature | Energy absorption in the heel area |
|                  | Anti-slip                          |
|                  | water-repellent                    |
|                  | Anti-oil                           |
|                  | Breathable                         |
|                  | Abrasion resistant sole            |
|                  | antistatic                         |
| Inner lining     | Leather/tnt                        |
| Kind of Closure  | with Laces                         |
| Model            | Man                                |
| Plantar          | Anatomical                         |
| Product Line     | Soldini Sorrento                   |
| Product category | Footwear                           |
| Season           | Summer                             |
| Sole             | Polyurethane with valve            |
| Upper            | Full water-repellent grain leather |
| reference law    | UNI EN ISO 20347:2022              |