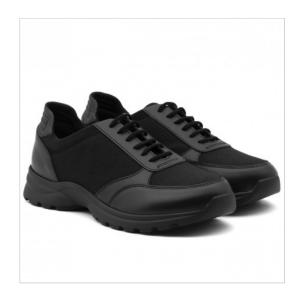

## **SCHEDA PRODOTTO**

Volturno Derby women's footwear in leather and fabric 46857 Soldini

Riferimento: SOLD46857

| Areas of Use     | Hotel Industry                     |
|------------------|------------------------------------|
|                  | Uniforms                           |
|                  | CATERING                           |
| Color            | Black                              |
| Footwear Feature | Energy absorption in the heel area |
|                  | Anti-slip                          |
|                  | water-repellent                    |
|                  | Anti-oil                           |
|                  | Breathable                         |
|                  | Abrasion resistant sole            |
|                  | antistatic                         |
| Inner lining     | 100% Polyamide                     |
| Kind of Closure  | with Laces                         |
| Model            | Woman                              |
| Plantar          | Anatomic removable                 |
| Product Line     | Soldini Volturno                   |
| Product category | Derby shoes                        |
| Season           | Winter                             |
| Sole             | Polyurethane                       |
| Upper            | Grain leather                      |
| reference law    | UNI EN ISO 20347:2012              |