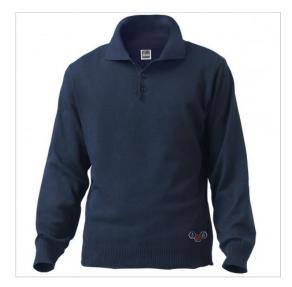

## SCHEDA PRODOTTO

Polo Shirt Multipro Blue SIGGI

Riferimento: SIGMG0560/4034

| Areas of Use                            | Various                                 |
|-----------------------------------------|-----------------------------------------|
| Color                                   | Colorful                                |
|                                         | Blue                                    |
| Composition Fabric                      | 60% Modacrylic 38% Cotton 2% Antistatic |
| Cuffs                                   | Knitted cuffs                           |
| Design                                  | Monochrome                              |
| Fabric weight                           | 150 gr/mq                               |
| Model                                   | Unisex                                  |
| Number of Buttons                       | Three                                   |
| Number of Pockets                       | without Pockets                         |
| Product category                        | Polo                                    |
| Season                                  | All season                              |
| Special Sizes                           | Big Size                                |
| Type of Neck                            | Polo                                    |
| Type of Sleeves                         | Long                                    |
| category of personal protective equipme | 2nd Cat.                                |