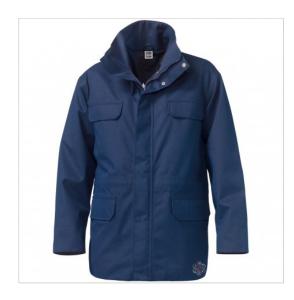

## **SCHEDA PRODOTTO**

Parka Multipro Giove Blue Rainwear SIGGI

Riferimento: SIGGI0345/4000

| Areas of Use                            | INDUSTRY                                            |
|-----------------------------------------|-----------------------------------------------------|
| Color                                   | Blue                                                |
|                                         | Colorful                                            |
| Composition Fabric                      | 55% PU laminate protection 43% Cotton 2% Antistatic |
| Fabric weight                           | 315 gr/mq                                           |
| Kind of Closure                         | Snaps                                               |
|                                         | with Zipper                                         |
| Model                                   | Unisex                                              |
| Product Line                            | Giove Siggi                                         |
| Product category                        | Big Jackets                                         |
| Season                                  | All season                                          |
| Special Sizes                           | Big Size                                            |
| Type of Sleeves                         | Long                                                |
| category of personal protective equipme | 3rd Cat.                                            |