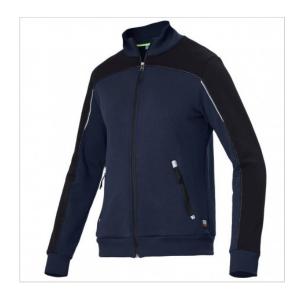

## **SCHEDA PRODOTTO**

Sweatshirt Sigma Blue SIGGI

Riferimento: SIGMG0752/4079

| Areas of Use                            | INDUSTRY                   |
|-----------------------------------------|----------------------------|
| Color                                   | Blue                       |
|                                         | Colorful                   |
| Composition Fabric                      | 80% Cotton – 20% Polyester |
| Cuffs                                   | Knitted cuffs              |
| Design                                  | Monochrome                 |
| Fabric weight                           | 300 gr/mq                  |
| Kind of Closure                         | with Zipper                |
| Model                                   | Unisex                     |
| Number of Pockets                       | Two                        |
| Product category                        | Sweaters                   |
| Season                                  | Winter                     |
| Special Sizes                           | Big Size                   |
| Type of Neck                            | with Zipper                |
| Type of Sleeves                         | Long                       |
| category of personal protective equipme | 1st Cat.                   |