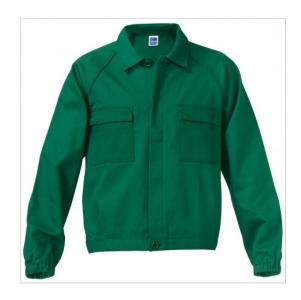

## **SCHEDA PRODOTTO**

Jacket New Extra Green SIGGI

Riferimento: SIGGB0291/6016

| Areas of Use                            | INDUSTRY        |
|-----------------------------------------|-----------------|
| Color                                   | Green           |
|                                         | Colorful        |
| Composition Fabric                      | 100% Cotton     |
| Cuffs                                   | with Elastic    |
| Design                                  | Monochrome      |
| Fabric weight                           | 270 gr/mq       |
| Kind of Closure                         | Fixed buttons   |
| Model                                   | Unisex          |
| Number of Pockets                       | Two             |
| Product Line                            | New Extra Siggi |
| Product category                        | Light Coats     |
| Season                                  | Winter          |
| Special Sizes                           | Big Size        |
| Type of Neck                            | Classic         |
| Type of Sleeves                         | Long            |
| category of personal protective equipme | 1st Cat.        |