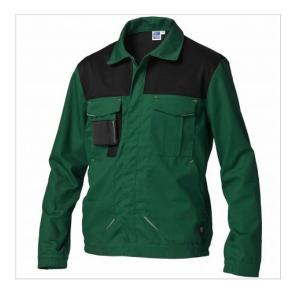

## SCHEDA PRODOTTO

Jacket Tago Green SIGGI

Riferimento: SIGGB0713/6025

| Areas of Use                           | INDUSTRY              |
|----------------------------------------|-----------------------|
| Color                                  | Green                 |
|                                        | Colorful              |
|                                        |                       |
| Composition Fabric                     | 98% cotton 2% elastan |
| Cuffs                                  | with Elastic          |
| Design                                 | Monochrome            |
| Fabric Type                            | Stretch               |
| Fabric weight                          | 240 gr/mq             |
| Kind of Closure                        | Snaps                 |
| Model                                  | Unisex                |
| Number of Pockets                      | Five                  |
| Product Line                           | Тадо                  |
| Product category                       | Light Coats           |
| Season                                 | Winter                |
| Secondary Color                        | Black                 |
| Special Sizes                          | Big Size              |
| Type of Neck                           | Classic               |
| Type of Sleeves                        | Long                  |
| category of personal protective equipm | 1st Cat.              |