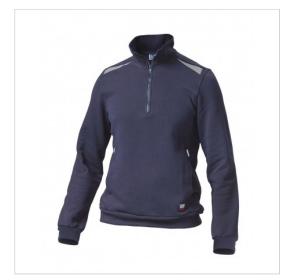

## SCHEDA PRODOTTO

Sweatshirt with half zip Task 2 Blue SIGGI

Riferimento: SIGMG0691/4079

| Areas of Use                            | INDUSTRY                   |
|-----------------------------------------|----------------------------|
| Color                                   | Colorful                   |
|                                         | Blue                       |
| Composition Fabric                      | 80% Cotton – 20% Polyester |
| Cuffs                                   | Knitted cuffs              |
| Design                                  | Monochrome                 |
| Fabric weight                           | 300 gr/mq                  |
| Model                                   | Unisex                     |
| Number of Pockets                       | Two                        |
| Product Line                            | Task 2                     |
| Product category                        | Sweaters                   |
| Season                                  | All season                 |
| Special Sizes                           | Big Size                   |
| Type of Neck                            | with Zipper                |
| Type of Sleeves                         | Long                       |
| category of personal protective equipme | 1st Cat.                   |