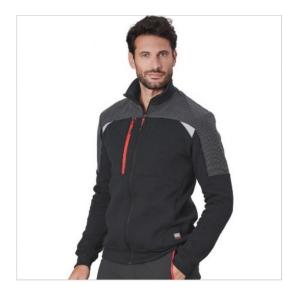

## SCHEDA PRODOTTO

Sweatshirt Finder Grey SIGGI

Riferimento: SIGMG0753/8017

| Areas of Use                            | INDUSTRY                   |
|-----------------------------------------|----------------------------|
| Color                                   | Colorful                   |
|                                         | Grey                       |
| Composition Fabric                      | 80% Cotton – 20% Polyester |
| Cuffs                                   | Knitted cuffs              |
| Fabric Type                             | Stretch                    |
| Fabric weight                           | 300 gr/mq                  |
| Kind of Closure                         | with Zipper                |
| Model                                   | Unisex                     |
| Number of Pockets                       | Тwo                        |
| Product Line                            | Finder                     |
| Product category                        | Sweaters                   |
| Season                                  | Winter                     |
| Special Sizes                           | Big Size                   |
| Type of Neck                            | with Zipper                |
| Type of Sleeves                         | Long                       |
| category of personal protective equipme | 1st Cat.                   |