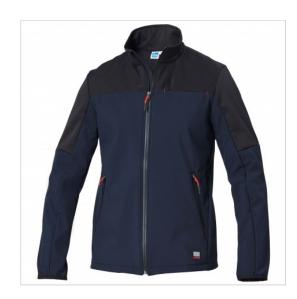

## **SCHEDA PRODOTTO**

Softshell Tyr Blue SIGGI

Riferimento: SIGSS0014/4034

| Areas of Use                                    | INDUSTRY                 |
|-------------------------------------------------|--------------------------|
| Color                                           | Colorful                 |
|                                                 | Blue                     |
| Composition Fabric                              | 94% Polyester 6% Elastan |
| Cuffs                                           | with Elastic             |
| Fabric Type                                     | Stretch                  |
| Fabric weight                                   | 300 gr/mq                |
| Kind of Closure                                 | with Zipper              |
| Model                                           | Unisex                   |
| Number of Pockets                               | Three                    |
| Product Line                                    | Tyr                      |
| Product category                                | Light Coats              |
| Season                                          | Winter                   |
| Special Sizes                                   | Big Size                 |
| Type of Neck                                    | with Zipper              |
| Type of Sleeves                                 | Long                     |
| category of personal protective equipm 1st Cat. |                          |