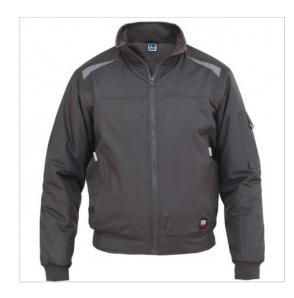

## **SCHEDA PRODOTTO**

Jacket Bomber Task 2 Grey SIGGI

Riferimento: SIGGB0588/8017

| Areas of Use                            | INDUSTRY                  |
|-----------------------------------------|---------------------------|
| Color                                   | Colorful                  |
|                                         | Grey                      |
| Composition Fabric                      | 100% Polyester PVC coated |
| Cuffs                                   | Knitted cuffs             |
| Fabric weight                           | 270 gr/mq                 |
| Kind of Closure                         | with Zipper               |
| Model                                   | Unisex                    |
| Number of Pockets                       | Four                      |
| Product Line                            | Task 2                    |
| Product category                        | Big Jackets               |
| Season                                  | Winter                    |
| Special Sizes                           | Big Size                  |
| Type of Neck                            | with Zipper               |
| Type of Sleeves                         | Long                      |
| category of personal protective equipme | 1st Cat.                  |