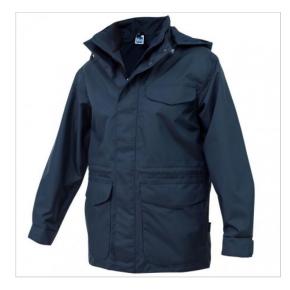

## SCHEDA PRODOTTO

Parka Cervino Blue SIGGI

Riferimento: SIGGI0022/4033

| Areas of Use                           | INDUSTRY                 |
|----------------------------------------|--------------------------|
| Color                                  | Colorful                 |
|                                        | Blue                     |
| Composition Fabric                     | 100% Polyester PU coated |
| Cuffs                                  | with Button              |
| Fabric weight                          | 210 gr/mq                |
| Kind of Closure                        | With buttons and zipper  |
| Model                                  | Unisex                   |
| Number of Pockets                      | Four                     |
| Product Line                           | Cervino                  |
| Product category                       | Big Jackets              |
| Season                                 | Winter                   |
| Special Sizes                          | Big Size                 |
| Type of Neck                           | with Zipper              |
| Type of Sleeves                        | Long                     |
| category of personal protective equipm | 1st Cat.                 |
| reference law                          | UNI EN 343:2019 C. 3:2   |
|                                        | UNI EN 14058:2018        |