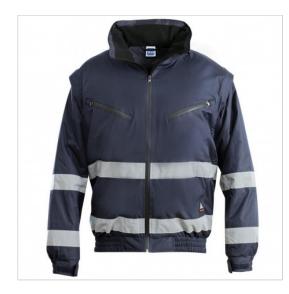

## **SCHEDA PRODOTTO**

Bomber Mercury Blue SIGGI

Riferimento: SIGGI0264/4033

| Areas of Use                            | INDUSTRY                 |
|-----------------------------------------|--------------------------|
| Color                                   | Colorful                 |
|                                         | Blue                     |
| Composition Fabric                      | 100% Polyester PU coated |
| Cuffs                                   | with Velcro              |
| Fabric weight                           | 177 gr/mq                |
| Kind of Closure                         | with Zipper              |
| Model                                   | Unisex                   |
| Number of Pockets                       | Four                     |
| Product category                        | Big Jackets              |
| Season                                  | All season               |
| Special Sizes                           | Big Size                 |
| Type of Neck                            | with Zipper              |
| Type of Sleeves                         | Long                     |
| category of personal protective equipme | 1st Cat.                 |
| reference law                           | UNI EN 343:2019 C. 4:1   |
|                                         | UNI EN 14058:2018        |