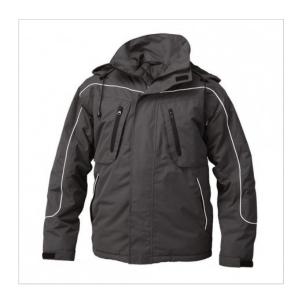

## **SCHEDA PRODOTTO**

Parka Stone Grey SIGGI

Riferimento: SIGGI0208/8023

| Areas of Use                            | INDUSTRY                  |
|-----------------------------------------|---------------------------|
| Color                                   | Colorful                  |
|                                         | Grey                      |
| Composition Fabric                      | 100% Polyester PVC coated |
| Cuffs                                   | with Velcro               |
| Kind of Closure                         | with Zipper               |
|                                         | with Velcro               |
| Model                                   | Man                       |
| Number of Pockets                       | Four                      |
| Product Line                            | Stone                     |
| Product category                        | Big Jackets               |
| Season                                  | Winter                    |
| Special Sizes                           | Big Size                  |
| Type of Neck                            | with Zipper               |
| Type of Sleeves                         | Long                      |
| category of personal protective equipme | 1st Cat.                  |
| reference law                           | UNI EN 343:2019 C. 4:1    |
|                                         | UNI EN 14058:2018         |