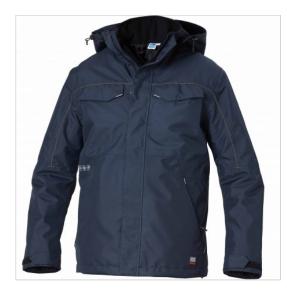

## **SCHEDA PRODOTTO**

Parka Thor Blue SIGGI

Riferimento: SIGGI0446/4034

| Areas of Use                            | INDUSTRY                 |
|-----------------------------------------|--------------------------|
| Color                                   | Colorful                 |
|                                         | Blue                     |
| Composition Fabric                      | 100% Polyester PU coated |
| Cuffs                                   | with Velcro              |
| Fabric weight                           | 195 gr/mq                |
| Kind of Closure                         | Snaps                    |
|                                         | with Zipper              |
| Model                                   | Unisex                   |
| Number of Pockets                       | Five                     |
| Product Line                            | Giaccone Thor            |
| Product category                        | Big Jackets              |
| Season                                  | All season               |
| Special Sizes                           | Big Size                 |
| Type of Neck                            | with Zipper              |
| Type of Sleeves                         | Long                     |
| Type of lining                          | 100% Polyester           |
| category of personal protective equipme | 1st Cat.                 |
| reference law                           | UNI EN 343:2019 C. 3:1   |
|                                         | UNI EN 14058:2018        |