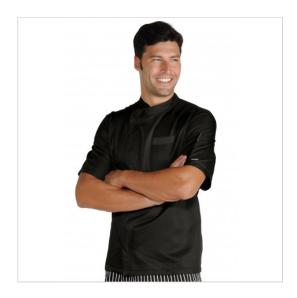

## **SCHEDA PRODOTTO**

Chef Jacket Pretoria short sleeve Superdry Black 4XI ISACCO 059819BM

Riferimento: ISA059819BM

| Areas of Use       | CATERING                |
|--------------------|-------------------------|
| Color              | Black                   |
| Composition Fabric | 100% Polyester Superdry |
| Design             | Monochrome              |
| Fabric Type        | Microfiber              |
|                    | Stain-resistant         |
| Fabric weight      | 130 gr/mq               |
| Kind of Closure    | Snaps                   |
| Model              | Man                     |
| Number of Buttons  | Five                    |
| Number of Pockets  | Two                     |
| Product Line       | Pretoria                |
| Product category   | Jackets                 |
| Season             | Summer                  |
| Special Sizes      | Big Size                |
| Type of Neck       | Crew neck               |
| Type of Sleeves    | Short                   |