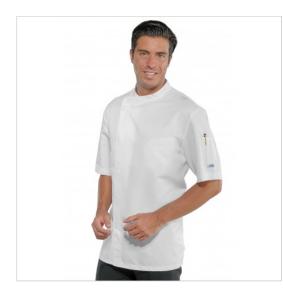

## SCHEDA PRODOTTO

Chef Jacket Pretoria short sleeve Superdry White 5XI ISACCO 059810CM

Riferimento: ISA059810CM

| Areas of Use       | CATERING                |
|--------------------|-------------------------|
| Color              | White                   |
| Composition Fabric | 100% Polyester Superdry |
| Design             | Monochrome              |
| Fabric Type        | Microfiber              |
|                    | Stain-resistant         |
| Fabric weight      | 130 gr/mq               |
| Kind of Closure    | Snaps                   |
| Model              | Man Man                 |
| Number of Buttons  | Five                    |
| Number of Pockets  | Тwo                     |
| Product Line       | Pretoria                |
| Product category   | Jackets                 |
| Season             | Summer                  |
| Special Sizes      | Big Size                |
| Type of Neck       | Crew neck               |
| Type of Sleeves    | Short                   |