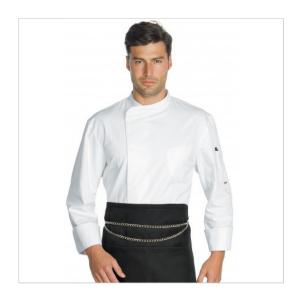

## **SCHEDA PRODOTTO**

Chef Jacket Pretoria Superdry White 5XI ISACCO 059810C

Riferimento: ISA059810C

| Areas of Use                  | CATERING                        |
|-------------------------------|---------------------------------|
| Color                         | White                           |
| Composition Fabric            | 100% Polyester Superdry         |
| Cuffs                         | Open                            |
| Design                        | Monochrome                      |
| Fabric Type                   | Microfiber                      |
|                               | Stain-resistant Stain-resistant |
| Fabric weight                 | 130 gr/mq                       |
| Kind of Closure               | Snaps                           |
| Model                         | Man                             |
| Number of Buttons             | Five                            |
| Number of Pockets             | Two                             |
| Product Line                  | Pretoria                        |
| Product category              | Jackets                         |
| Season                        | All season                      |
| Special Sizes                 | Big Size                        |
| Type of Neck                  | Crew neck                       |
| Type of Sleeves               | Long                            |
| micro-perforated mesh inserts | Mesh under the armpits          |
|                               | Mesh on the shoulders           |