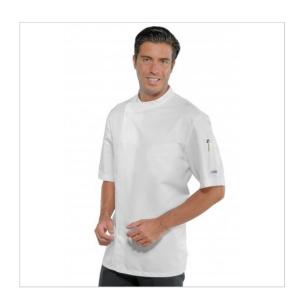

## **SCHEDA PRODOTTO**

Chef Jacket Pretoria short sleeve Superdry White XxxI ISACCO 059810AM

Riferimento: ISA059810AM

| Areas of Use                  | CATERING                |
|-------------------------------|-------------------------|
| Color                         | White                   |
| Composition Fabric            | 100% Polyester Superdry |
| Design                        | Monochrome              |
| Fabric Type                   | Microfiber              |
|                               | Stain-resistant         |
| Fabric weight                 | 130 gr/mq               |
| Kind of Closure               | Snaps                   |
| Model                         | Man                     |
| Number of Buttons             | Five                    |
| Number of Pockets             | Two                     |
| Product Line                  | Pretoria                |
| Product category              | Jackets                 |
| Season                        | Summer                  |
| Special Sizes                 | Big Size                |
| Type of Neck                  | Crew neck               |
| Type of Sleeves               | Short                   |
| micro-perforated mesh inserts | Mesh on the shoulders   |
|                               | Mesh under the armpits  |