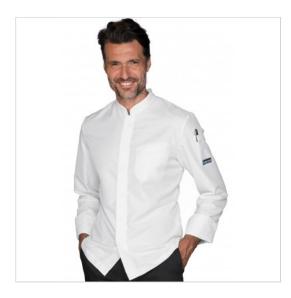

## **SCHEDA PRODOTTO**

Jacket Bradford Superdry Light White ISACCO 058730

Riferimento: ISA058730

| Areas of Use       | CATERING                        |
|--------------------|---------------------------------|
| Color              | White                           |
| Composition Fabric | 100% Polyester Superdry         |
| Cuffs              | Open                            |
| Design             | Monochrome                      |
| Fabric Type        | Stain-resistant Stain-resistant |
|                    | Microfiber                      |
| Fabric weight      | 85 gr/mq                        |
| Kind of Closure    | Snaps                           |
| Model              | Man                             |
| Number of Buttons  | Six                             |
| Number of Pockets  | Two                             |
| Product Line       | Bradford                        |
| Product category   | Jackets                         |
| Season             | All season                      |
| Type of Neck       | Mandarin                        |
| Type of Sleeves    | Long                            |