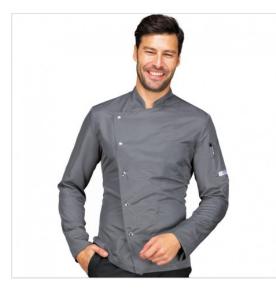

## SCHEDA PRODOTTO

Jacket BELFAST Grey 100% Polyester SUPERDRY - ISACCO 057288

Riferimento: ISA057288

| Areas of Use       | CATERING                |
|--------------------|-------------------------|
| Color              | Colorful                |
|                    | Grey                    |
| Composition Fabric | 100% Polyester Superdry |
| Cuffs              | Open                    |
| Design             | Monochrome              |
| Fabric Type        | Stain-resistant         |
|                    | Microfiber              |
| Fabric weight      | 130 gr/mq               |
| Kind of Closure    | Snaps                   |
| Kind of fit        | Slim                    |
| Model              | Man Man                 |
| Number of Buttons  | Five                    |
| Number of Pockets  | Тwo                     |
| Product Line       | Belfast                 |
| Product category   | Jackets                 |
| Season             | All season              |
| Secondary Color    | Black                   |
| Type of Neck       | Mandarin                |
| Type of Sleeves    | Long                    |