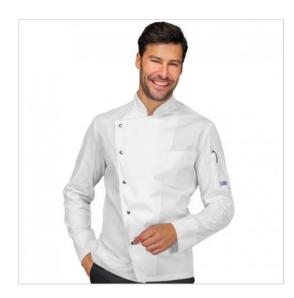

## **SCHEDA PRODOTTO**

Jacket BELFAST White 65% Polyester 35% Cotton - ISACCO 057200

Riferimento: ISA057200

| Areas of Use                  | CATERING                 |
|-------------------------------|--------------------------|
| Color                         | White                    |
| Composition Fabric            | 65% Polyester 35% Cotton |
| Cuffs                         | Open                     |
| Design                        | Monochrome               |
| Fabric weight                 | 195 gr/mq                |
| Kind of Closure               | Snaps                    |
| Kind of fit                   | Slim                     |
| Model                         | Man                      |
| Number of Buttons             | Five                     |
| Number of Pockets             | Two                      |
| Product Line                  | Belfast                  |
| Product category              | Jackets                  |
| Season                        | All season               |
| Type of Neck                  | Mandarin                 |
| Type of Sleeves               | Long                     |
| micro-perforated mesh inserts | Mesh under the armpits   |
|                               | Mesh on the sides        |