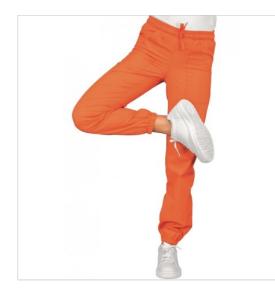

## SCHEDA PRODOTTO

PANTAGIAFFA Coral 65% Polyester 35% Cotton - ISACCO 044711F

Riferimento: ISA044711F

| Areas of Use       | Food Industry            |
|--------------------|--------------------------|
|                    | Beauty                   |
|                    | Food & Beverage          |
|                    | HEALTHCARE               |
|                    | CATERING                 |
| Color              | Coral                    |
|                    | Colorful                 |
| Composition Fabric | 65% Polyester 35% Cotton |
| Cuffs              | Elasticated ankles       |
| Design             | Monochrome               |
| Fabric weight      | 125 gr/mq                |
| Kind of Closure    | with Laces               |
| Length             | Long                     |
| Model              | Unisex                   |
| Number of Pockets  | Three                    |
| Product Line       | Pantagiaffa              |
| Product category   | Trousers                 |
| Season             | All season               |
| Trouser Model      | Elastic waist            |