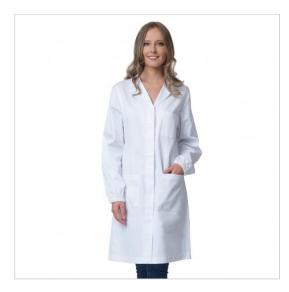

## **SCHEDA PRODOTTO**

Gown Woman Labor New Lince - 100% Cotton White SIGGI

Riferimento: SIGSE0508/0001

| A                  | For the destroy |
|--------------------|-----------------|
| Areas of Use       | Food Industry   |
|                    | HEALTHCARE      |
|                    | Food & Beverage |
|                    | Beauty          |
| Color              | White           |
| Composition Fabric | 100% Cotton     |
| Cuffs              | with Elastic    |
| Design             | Monochrome      |
| Fabric weight      | 190 gr/mq       |
| Kind of Closure    | Snaps           |
| Length             | Long            |
| Model              | Woman           |
| Number of Buttons  | Four            |
| Number of Pockets  | Three           |
| Product Line       | Classic Gowns   |
| Product category   | Gowns           |
| Season             | All season      |
| Special Sizes      | Big Size        |
| Type of Neck       | Classic         |
| Type of Sleeves    | Long            |