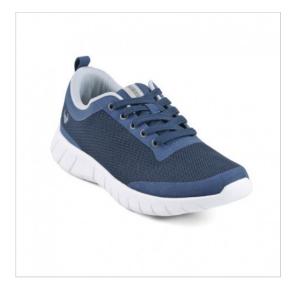

## SCHEDA PRODOTTO

Shoe antislip ALMA Blue ISACCO SUE042

Riferimento: ISASUE042

| Areas of Use     | Beauty                             |
|------------------|------------------------------------|
|                  | HEALTHCARE                         |
|                  | Food & Beverage                    |
| Color            | Colorful                           |
|                  | Blue                               |
| Footwear Feature | Anti-slip                          |
|                  | water-repellent                    |
|                  | Breathable                         |
|                  | ultralight                         |
|                  | Energy absorption in the heel area |
| Kind of Closure  | with Laces                         |
| Model            | Unisex                             |
| Plantar          | Breathable and Removable           |
| Product category | Flat Shoes                         |
| Season           | All season                         |
| Sole             | Nitrile rubber                     |
| Upper            | Microfiber                         |
| Washing          | Washable at 30°                    |
| reference law    | UNI EN ISO 20347:2012              |