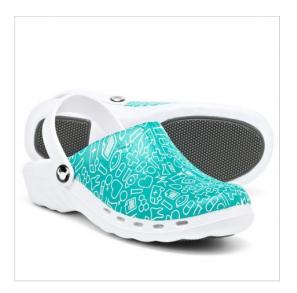

## SCHEDA PRODOTTO

Clog ODEN Syster ISACCO SUE005

Riferimento: ISASUE005

| Areas of Use     | Beauty                             |
|------------------|------------------------------------|
|                  | HEALTHCARE                         |
|                  | Food Industry                      |
| Color            | White                              |
| Footwear Feature | ultralight                         |
|                  | Anti-slip                          |
|                  | water-repellent                    |
|                  | Energy absorption in the heel area |
| Kind of Closure  | Non-adjustable flip-up buckle      |
| Model            | Unisex                             |
| Plantar          | Anatomical                         |
| Product category | Sabot                              |
| Season           | All season                         |
| Secondary Color  | Patterned                          |
| Sole             | Rubber                             |
| Upper            | Ethylene Vinyl Acetate             |
| Washing          | Washable at 30°                    |
| reference law    | UNI EN ISO 20347:2012              |