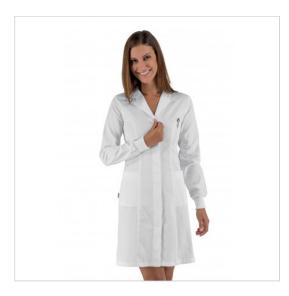

## **SCHEDA PRODOTTO**

Gown VALENCIA SLIM Knitted wrist EXTRA LIGHT White 65% Pol. 35% Cot. ISACCO 008520P

Riferimento: ISA008520P

| Areas of Use       | Beauty                   |
|--------------------|--------------------------|
|                    | HEALTHCARE               |
| Color              | White                    |
| Composition Fabric | 65% Polyester 35% Cotton |
| Cuffs              | Knitted cuffs            |
| Design             | Monochrome               |
| Fabric weight      | 150 gr/mq                |
| Kind of Closure    | Snaps                    |
| Kind of fit        | Slim                     |
| Length             | Long                     |
| Model              | Woman                    |
| Number of Buttons  | Six                      |
| Number of Pockets  | Three                    |
| Product Line       | Valencia                 |
| Product category   | Gowns                    |
| Season             | All season               |
| Type of Neck       | Classic                  |
| Type of Sleeves    | Long                     |