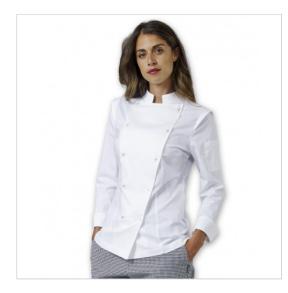

## SCHEDA PRODOTTO

Jacket Dalila chef White SIGGI

Riferimento: SIG28GA0249-0001

| Areas of Use       | Food & Beverage                         |
|--------------------|-----------------------------------------|
|                    | CATERING                                |
| Color              | White                                   |
| Composition Fabric | 55% Cotton - 42% Polyester - 3% Elastan |
| Cuffs              | Open                                    |
| Design             | Monochrome                              |
| Fabric Type        | Stretch                                 |
| Fabric weight      | 160 gr/mq                               |
| Kind of Closure    | Removable buttons                       |
| Kind of fit        | Slim                                    |
| Model              | Woman                                   |
| Number of Buttons  | Ten                                     |
| Number of Pockets  | One                                     |
| Product Line       | Dalila                                  |
| Product category   | Jackets                                 |
| Season             | All season                              |
| Special Sizes      | Big Size                                |
| Type of Neck       | Mandarin                                |
| Type of Sleeves    | Long                                    |