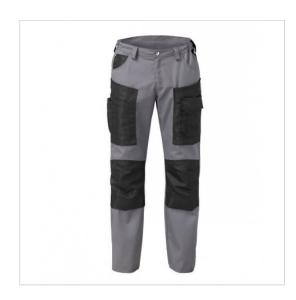

## **SCHEDA PRODOTTO**

Trousers Hammer Light Grey SIGGI

Riferimento: SIG09PA0820/8009

| Areas of Use                            | INDUSTRY                 |
|-----------------------------------------|--------------------------|
| Color                                   | Grey                     |
|                                         | Colorful                 |
| Composition Fabric                      | 60% Cotton 40% Polyester |
| Design                                  | Monochrome               |
| Fabric weight                           | 240 gr/mq                |
| Kind of Closure                         | With buttons and zipper  |
| Length                                  | Long                     |
| Model                                   | Unisex                   |
| Number of Buttons                       | One                      |
| Number of Pockets                       | Seven                    |
| Product Line                            | Hammer                   |
| Product category                        | Trousers                 |
| Protection                              | Minimal Risk             |
| Season                                  | All season               |
| Secondary Color                         | Black                    |
| Special Sizes                           | Big Size                 |
| Trouser Model                           | No Darts                 |
| category of personal protective equipme | 1st Cat.                 |