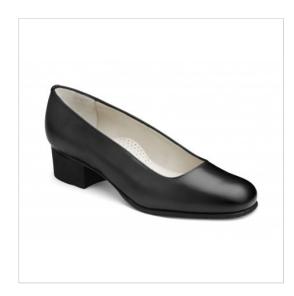

## **SCHEDA PRODOTTO**

Footwear Tevere 46642 Soldini

Riferimento: SOLD46642

| Areas of Use     | Uniforms                           |
|------------------|------------------------------------|
|                  | CATERING                           |
|                  | Hotel Industry                     |
| Color            | Black                              |
| Footwear Feature | Breathable                         |
|                  | water-repellent                    |
|                  | antistatic                         |
|                  | Energy absorption in the heel area |
|                  | Anti-slip                          |
|                  | Anti-oil                           |
| Inner lining     | Leather                            |
| Insole           | Leather with anatomical padding    |
| Model            | Woman                              |
| Product Line     | Soldini Tevere                     |
| Product category | Footwear                           |
| Season           | Summer                             |
| Sole             | Leather/Rubber                     |
| Upper            | Full water-repellent grain leather |
| reference law    | UNI EN ISO 20347:2022              |