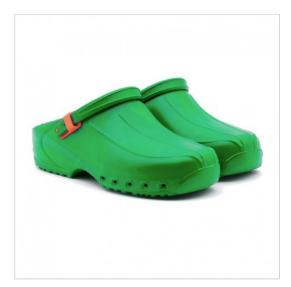

## SCHEDA PRODOTTO

Clog PiumaClog Extra Light 2721 soldini Green

Riferimento: SOLD2721/VR10

| Areas of Use     | Beauty                                  |
|------------------|-----------------------------------------|
|                  | HEALTHCARE                              |
| Color            | Colorful                                |
|                  | Green                                   |
| Footwear Feature | Anti-slip                               |
|                  | ultralight                              |
|                  | Energy absorption in the heel area      |
|                  | Abrasion resistant sole                 |
|                  | antistatic                              |
| Kind of Closure  | Adjustable flip-up buckle               |
| Model            | Unisex                                  |
| Plantar          | Anatomico Attivo                        |
| Product Line     | Soldini 2721                            |
| Product category | Sabot                                   |
| Season           | All season                              |
| Sole             | Material E.V.A. perforated on the sides |
| Upper            | Ethylene Vinyl Acetate                  |
| Washing          | Washable at 50°                         |
| reference law    | UNI EN ISO 20347:2012                   |