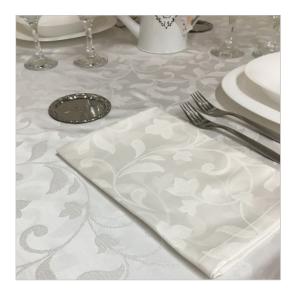

## SCHEDA PRODOTTO

Tablecloths Memphis White

Riferimento: MEMPHIS.01

| Allowed Program of Drying       | Reduced temperature                          |
|---------------------------------|----------------------------------------------|
| Bleaching                       | admitted to cold chlorine in dilute solution |
| Color                           | White                                        |
| Colouration Indanthrene IDH     | Yes                                          |
| Composition Fabric              | 60% Cotton 40% Polyester                     |
| Delivery time                   | Available                                    |
| Design                          | Damasked                                     |
| Dry Cleaning                    | Admitted                                     |
| Drying                          | Rotating drum admitted                       |
| Fabric weight                   | 170 gr/mq                                    |
| Hem                             | Linear Pattern                               |
| Manufactoring                   | Hem cm 1,6 with overlapping corners          |
| Maximum temperature for ironing | 150 degree centigrade                        |
| Maximum temperature for washing | Max 80 degree centigrade                     |
| Product category                | Tablecloths – Various Sizes                  |
| Recommended use                 | Catering – Banqueting – Industrial laundry   |
| Shrinkage after washing         | Texture 3% - weft 6%                         |
| Size (Cm.)                      | 150x150 customizable                         |
| Style                           | Elegant                                      |
| Tablecloth series               | Memphis                                      |
| recommended washing temperature | Max 60 degree centigrade                     |
| woven armor                     | Jaquard twill diagonal                       |