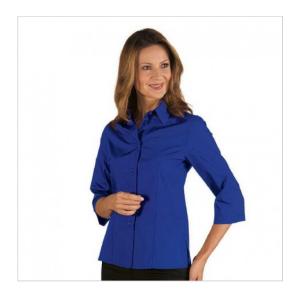

## **SCHEDA PRODOTTO**

Shirt kyoto 3/4 Electric blue ISACCO 025306T

Riferimento: ISA025306T

| Areas of Use       | Food & Beverage          |
|--------------------|--------------------------|
| Aleas of Ose       |                          |
|                    | Hotel Industry           |
| Color              | Colorful                 |
|                    | Azure                    |
| Composition Fabric | 65% Polyester 35% Cotton |
| Cuffs              | Open                     |
| Design             | Monochrome               |
| Fabric weight      | 115 gr/mq                |
| Kind of Closure    | Fixed buttons            |
| Kind of fit        | Slim                     |
| Model              | Woman                    |
| Number of Buttons  | Six                      |
| Number of Pockets  | without Pockets          |
| Product Line       |                          |
| Product category   | Shirts                   |
| Season             | All season               |
| Type of Neck       | Classic                  |
| Type of Sleeves    | 3/4                      |