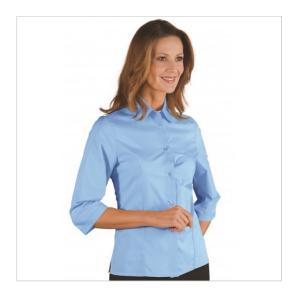

## **SCHEDA PRODOTTO**

Shirt Waiter kyoto 3/4 azure ISACCO 025315T

Riferimento: ISA025315T

| Areas of Use       | Food & Beverage          |
|--------------------|--------------------------|
| Aleas of Ose       |                          |
|                    | Hotel Industry           |
| Color              | Colorful                 |
|                    | Azure                    |
| Composition Fabric | 65% Polyester 35% Cotton |
| Cuffs              | Open                     |
| Design             | Monochrome               |
| Fabric weight      | 115 gr/mq                |
| Kind of Closure    | Fixed buttons            |
| Kind of fit        | Slim                     |
| Model              | Woman                    |
| Number of Buttons  | Six                      |
| Number of Pockets  | without Pockets          |
| Product Line       |                          |
| Product category   | Shirts                   |
| Season             | All season               |
| Type of Neck       | Classic                  |
| Type of Sleeves    | 3/4                      |