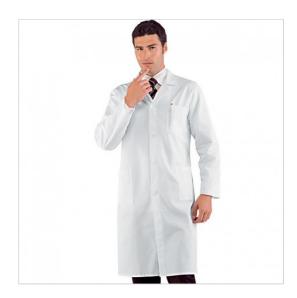

## **SCHEDA PRODOTTO**

Gown Amsterdam White ISACCO 060200

Riferimento: ISA060200

| Areas of Use       | Food Industry   |
|--------------------|-----------------|
|                    | Beauty          |
|                    | Food & Beverage |
|                    | HEALTHCARE      |
|                    | Hotel Industry  |
| Back-belt          | with Button     |
| Color              | White           |
| Composition Fabric | 100% Cotton     |
| Cuffs              | Open            |
| Design             | Monochrome      |
| Fabric weight      | 210 gr/mq       |
| Kind of Closure    | Fixed buttons   |
| Length             | Long            |
| Model              | Man             |
| Number of Buttons  | Four            |
| Number of Pockets  | Three           |
| Product Line       | Classic Gowns   |
| Product category   | Gowns           |
| Season             | All season      |
| Type of Neck       | Classic         |
| Type of Sleeves    | Long            |